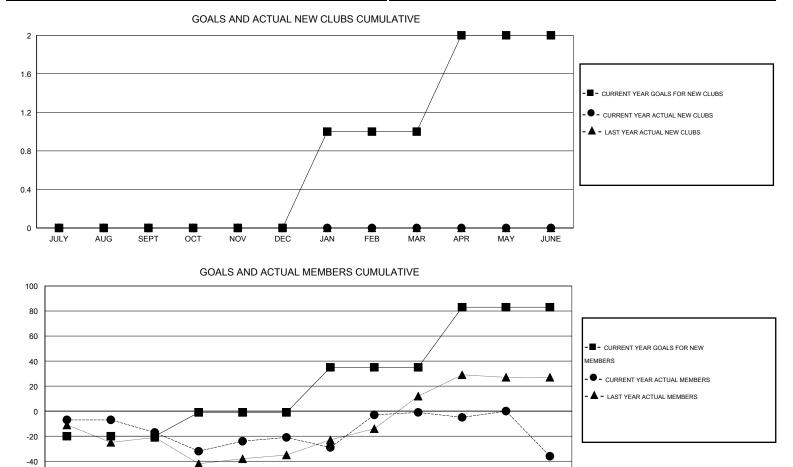

## LOCATION ONTARIO

 $\mathsf{GMT} \mathsf{\, CA} \ 2$ Clubs Members RESULTS FOR 2014-2015 RESULTS FOR 2014-2015 NEW CLUB NEW CLUBS DROPPED NET NEW MEMBER CHARTER AND DROPPED NET QUARTER QUARTER GOAL CLUBS GAIN/LOSS GOAL NEW MEMBERS MEMBERS GAIN/LOSS ADDED 0 0 0 0 -20 3 20 -17 JULY/AUG/SEPT JULY/AUG/SEPT 0 0 0 0 19 41 45 -4 OCT/NOV/DEC OCT/NOV/DEC 0 0 0 36 47 27 20 1 JAN/FEB/MAR JAN/FEB/MAR 1 0 0 0 48 24 59 -35 APR/MAY/JUNE APR/MAY/JUNE